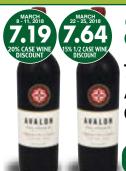

7.99

750 ml.

Cupcake Chardonnay

price with half case discount **7.19** 

6.99 6 pk. btls Guinness

**8.99**750 ml.

Avalon Cabernet

price with half case discount 8.09

Check out these incredible savings when you buy 1/2 case - Mix & Match Everyday! 20% OFF CASE SALE MARCH 8-11, 2018 ONLY! • 15% OFF HALF CASE SALE MARCH 22-25, 2018 ONLY!

Over 60 gets an additional 5% OFF every Thursday! **REGULAR** 11.04 10.39 11.69 750 ml. Choco Vine......10.99 8.79 9.89 9.34 14.39 13.59 12.79 1.5 ltr. Livingston Red Rose......8.99 7.19 8.09 7.64 11.69 11.04 10.39 6.29 5.94 5.59 14.39 13.59 12.79 8,99 7.99 8.49 750 ml. Sandara Mojito......9.99 4.50 4.00 750 ml. Barefoot Chardonnay .......5.00 4.50 4.00