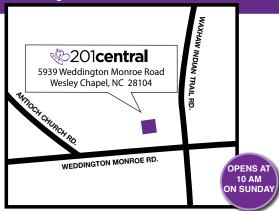

# ©201central

wine, beer & specialty food

Happy Saint Patrick's Day

MARCH 22-25, 2018

THURSDAY, FRIDAY,
SATURDAY AND SUNDAY ONLY!
MARCH 22 - 25, 2018

1/2 CASE WINE
DISCOUNT

6 - 750 ml. bottles
or 3 - 1.5 liter bottles

## **Wesley Chapel location**

Phone: 704-821-2686

None sold to dealers, we reserve the right to limit quantities.

201central.com

STORE HOURS:

Monday-Thursday 9am - 9pm Friday-Saturday 9am - 10pm Sunday 10am - 7pm