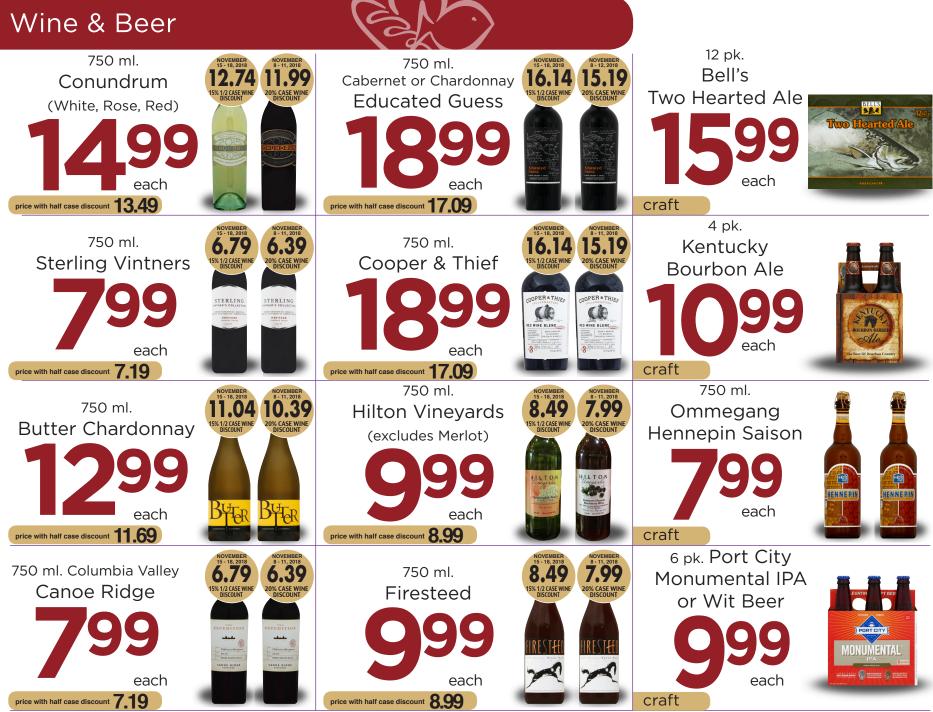

Prices good through December 4, 2018.

201central.com

Check out these incredible savings when you buy 1/2 case - Mix & Match Everyday! 20% OFF CASE SALE NOVEMBER 8-11, 2018 ONLY! • 15% OFF HALF CASE SALE NOVEMBER 15-18, 2018 ONLY! Over 60 gets an additional 5% OFF every Thursday!