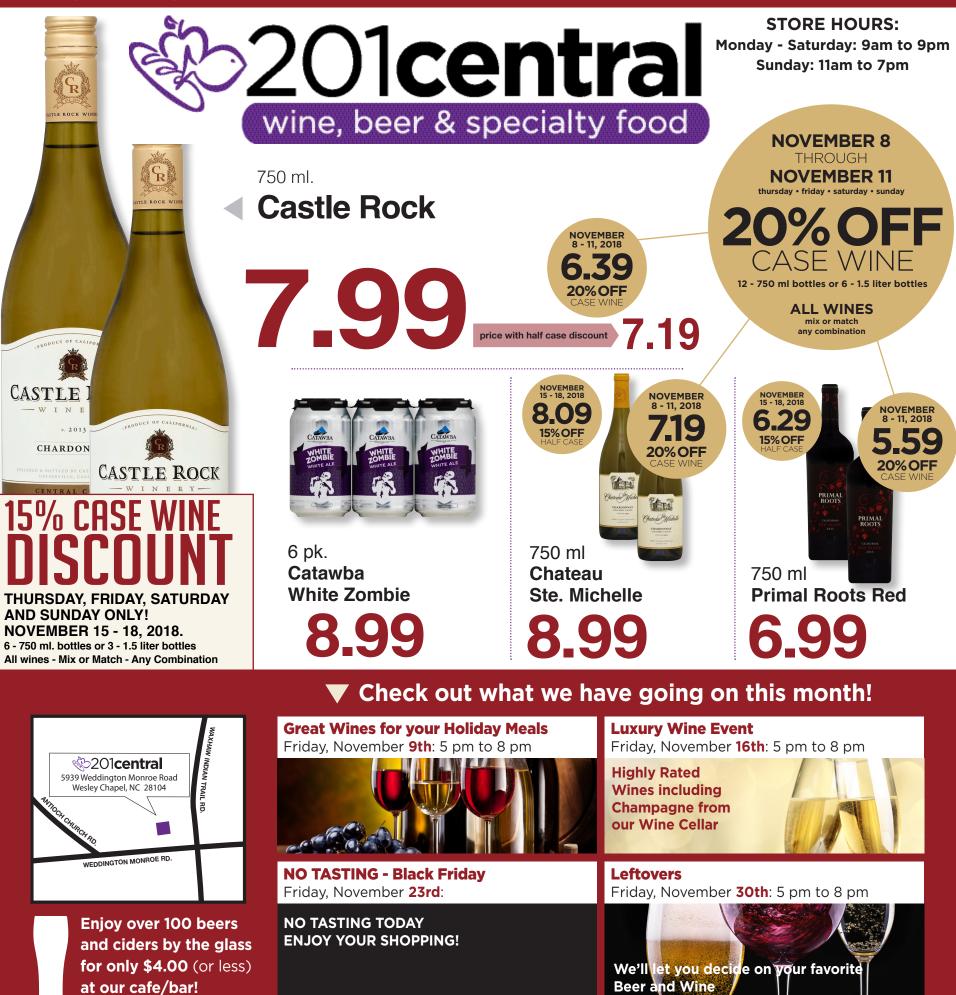

Prices good through December 4, 2018.

201central.com

Check out these incredible savings when you buy 1/2 case - Mix & Match Everyday! 20% OFF CASE SALE NOVEMBER 8-11, 2018 ONLY! • 15% OFF HALF CASE SALE NOVEMBER 15-18, 2018 ONLY! Over 60 gets an additional 5% OFF every Thursday!