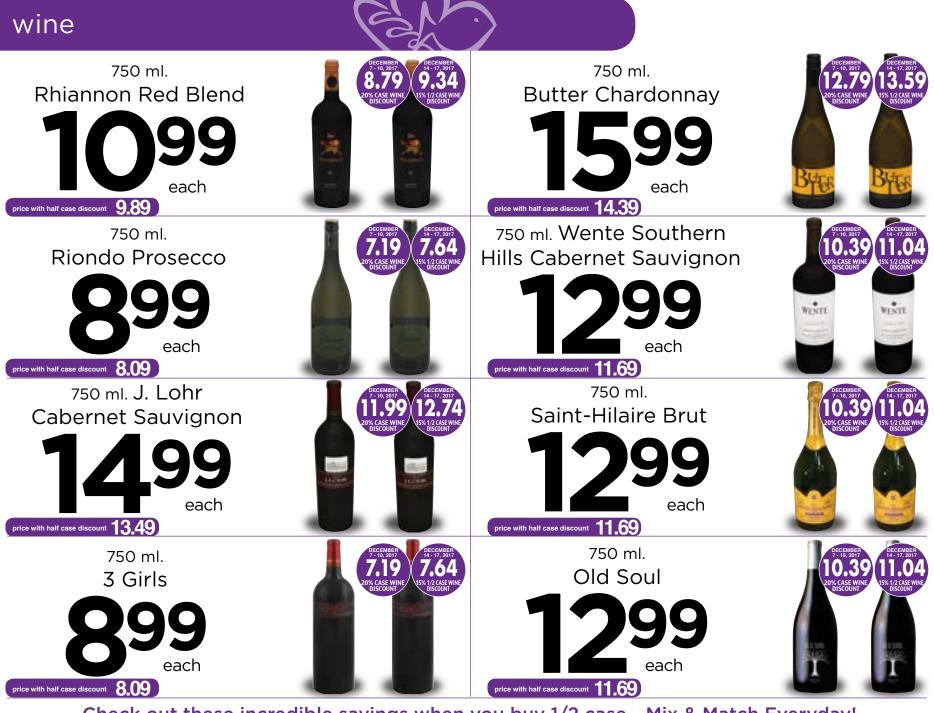

Check out these incredible savings when you buy 1/2 case - Mix & Match Everyday! 20% OFF CASE SALE DEC. 7 - 10, 2017 ONLY! • 15% OFF HALF CASE SALE DEC. 14 - 17, 2017 ONLY! Over 60 gets an additional 5% OFF every Thursday! REGULAR 10% OFF (ASSESSED)