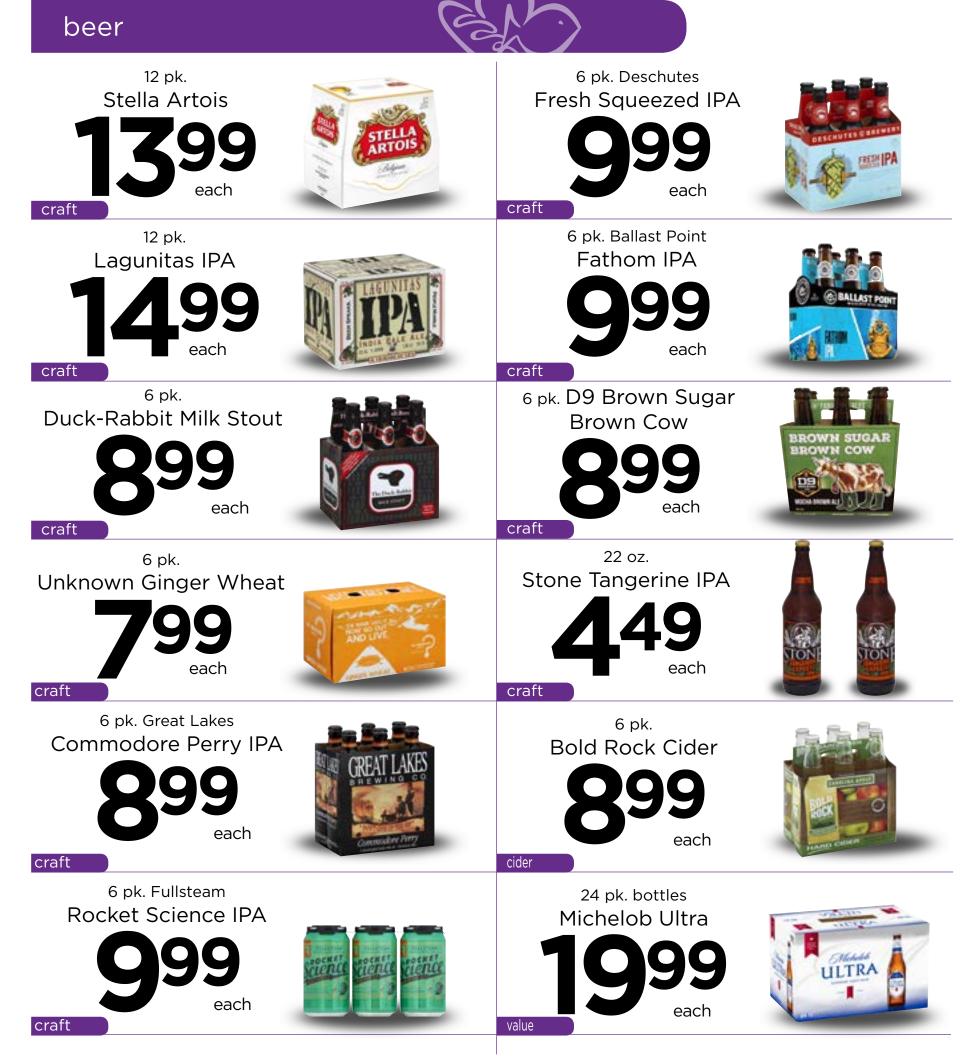

Hi,

10.99750 ml. **Korbel Brut** 

Champagne

price with

price with half case discount

8.99 6 pk. Sierra Nevada Celebration Ale

11.9 750 ml. H3 Cabernet Sauvignon

Holiday Beer Show Our biggest beer event of the year! Friday, December 1 • 5 pm - 8 pm