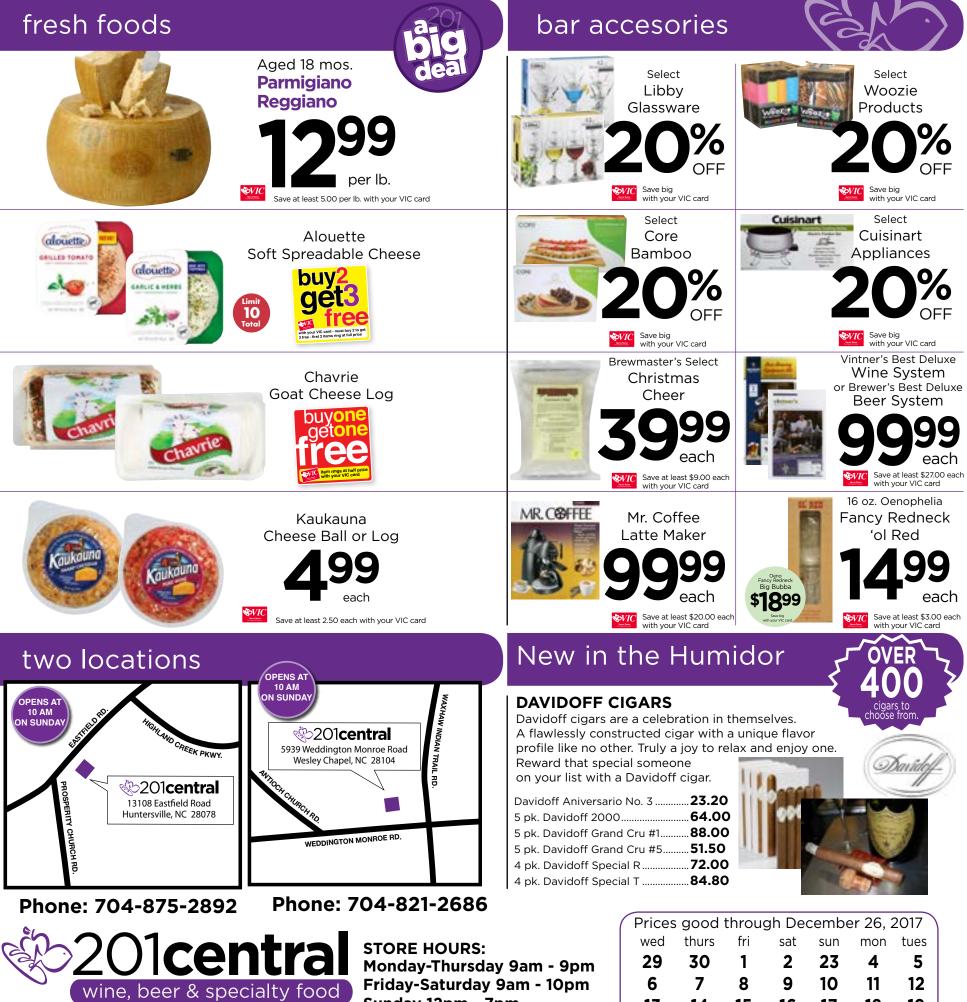

24.29                               | 22.94                                   | 21.59                                  |
| 750 ml. Elk Cove Pinot Gris        |        | 21.59                               | 20.39                                   | 19.19                                  |
| 750 ml. Cloudline Pinot Noir       |        | 20.69                               | 19.54                                   | 18.39                                  |
| 750 ml. Educated Guess Cabernet    |        | 24.29                               | 22.94                                   | 21.59                                  |
|                                    |        |                                     |                                         |                                        |





201central.com

Friday-Saturday 9am - 10pm Sunday 12pm - 7pm

None sold to dealers, we reserve the right to limit quantities.