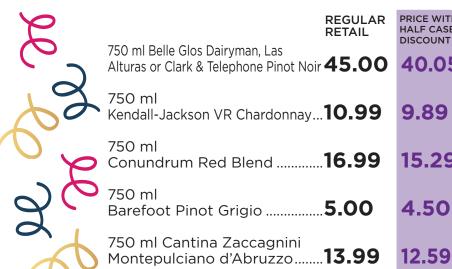

**999** each

Check out these incredible savings when you buy 1/2 case - Mix & Match Everyday! 20% OFF CASE SALE JANUARY 9 - 12, 2020 ONLY! Over 60 gets an additional 5% OFF every Thursday!

|                   | -                                    |                                                                     |
|-------------------|--------------------------------------|---------------------------------------------------------------------|
| REGULAR<br>RETAIL | PRICE WITH<br>HALF CASE<br>DISCOUNT  |                                                                     |
| 12.99             | 11.69                                |                                                                     |
| 21.99             | 19.79                                |                                                                     |
| 12.99             | 11.69                                | /                                                                   |
| 11.99             | 10.79                                |                                                                     |
| 12.99             | 11.69                                |                                                                     |
|                   | .12.99<br>.21.99<br>.12.99<br>.11.99 | HALF CASE DISCOUNT 12.99 11.69 121.99 19.79 12.99 11.69 11.99 10.79 |