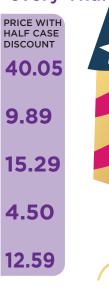

**999** each

Check out these incredible savings when you buy 1/2 case - Mix & Match Everyday! 20% OFF CASE SALE JANUARY 9 - 12, 2020 ONLY! Over 60 gets an additional 5% OFF every Thursday!

|                   | -                                    |                                                                     |
|-------------------|--------------------------------------|---------------------------------------------------------------------|
| REGULAR<br>RETAIL | PRICE WITH<br>HALF CASE<br>DISCOUNT  |                                                                     |
| 12.99             | 11.69                                |                                                                     |
| 21.99             | 19.79                                |                                                                     |
| 12.99             | 11.69                                | /                                                                   |
| 11.99             | 10.79                                |                                                                     |
| 12.99             | 11.69                                |                                                                     |
|                   | .12.99<br>.21.99<br>.12.99<br>.11.99 | HALF CASE DISCOUNT 12.99 11.69 121.99 19.79 12.99 11.69 11.99 10.79 |