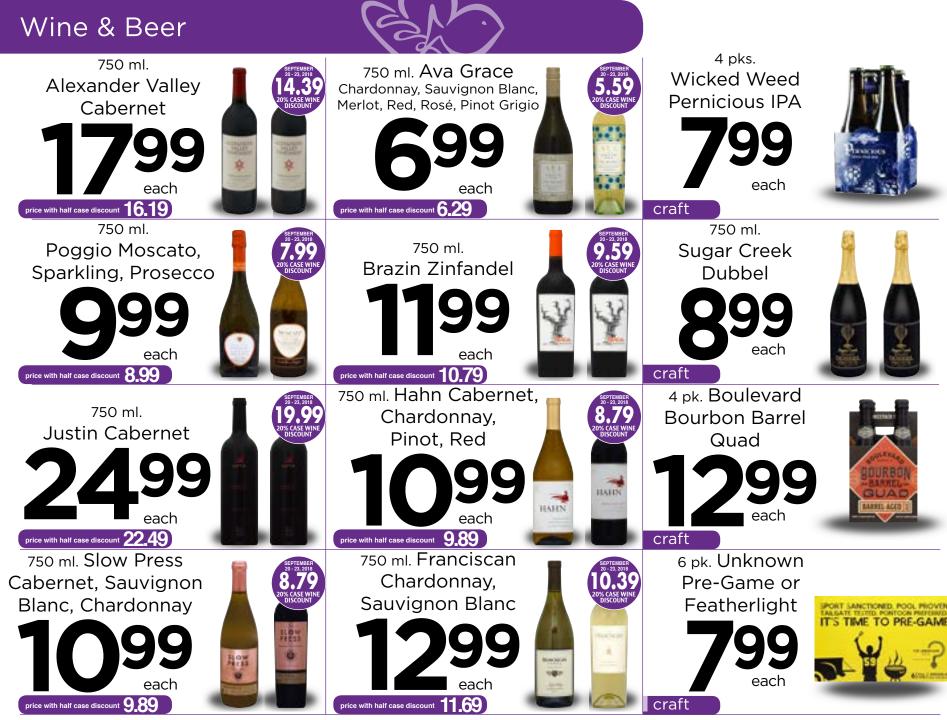

## Check out these incredible savings when you buy 1/2 case - Mix & Match Everyday! 20% OFF CASE SALE SEPTEMBER 20 - 23, 2018 ONLY! Over 60 gets an additional 5% OFF every Thursday!

| REGULAR<br>RETAIL                                    | PRICE WITH<br>HALF CASE<br>DISCOUNT | 20% OFF<br>CASE SALE<br>SEPT. 20-23, | REGULAR<br>RETAIL                                 | PRICE WITH<br>HALF CASE<br>DISCOUNT | 20% OFF<br>CASE SALE<br>SEPT. 20-23, |
|------------------------------------------------------|-------------------------------------|--------------------------------------|---------------------------------------------------|-------------------------------------|--------------------------------------|
| 750 ml<br>Biltmore Chenin Blanc <b>14.99</b>         | 13.49                               | <sup>2018</sup> ONLY<br><b>11.99</b> | 750 ml<br>Cakebread Chardonnay <b>50.00</b>       | 45.00                               | 2018 ONLY<br>40.00                   |
| 750 ml<br>Hilton Vineyard Sweet Lucille <b>12.99</b> | 11.69                               | 10.39                                | 750 ml<br>Love Block Sauvignon Blanc <b>19.99</b> | 17.99                               | 15.99                                |
| 750 ml<br>Childress Classic Red <b>10.99</b>         | 9.89                                | 8.79                                 | 750 ml<br>Ridge Cabernet <b>57.00</b>             | 51.30                               | 45.60                                |
| 750 ml<br>Barefoot Pinot Grigio <b>5.00</b>          | 4.50                                | 4.00                                 | 750 ml<br>La Vielle Fere Blanc <b>10.99</b>       | 9.89                                | 8.79                                 |
| 750 ml<br>Kendall Jackson Chardonnay <b>10.99</b>    | 9.89                                | 8.79                                 | 750 ml<br>Conundrum White <b>19.99</b>            | 17.99                               | 15.99                                |