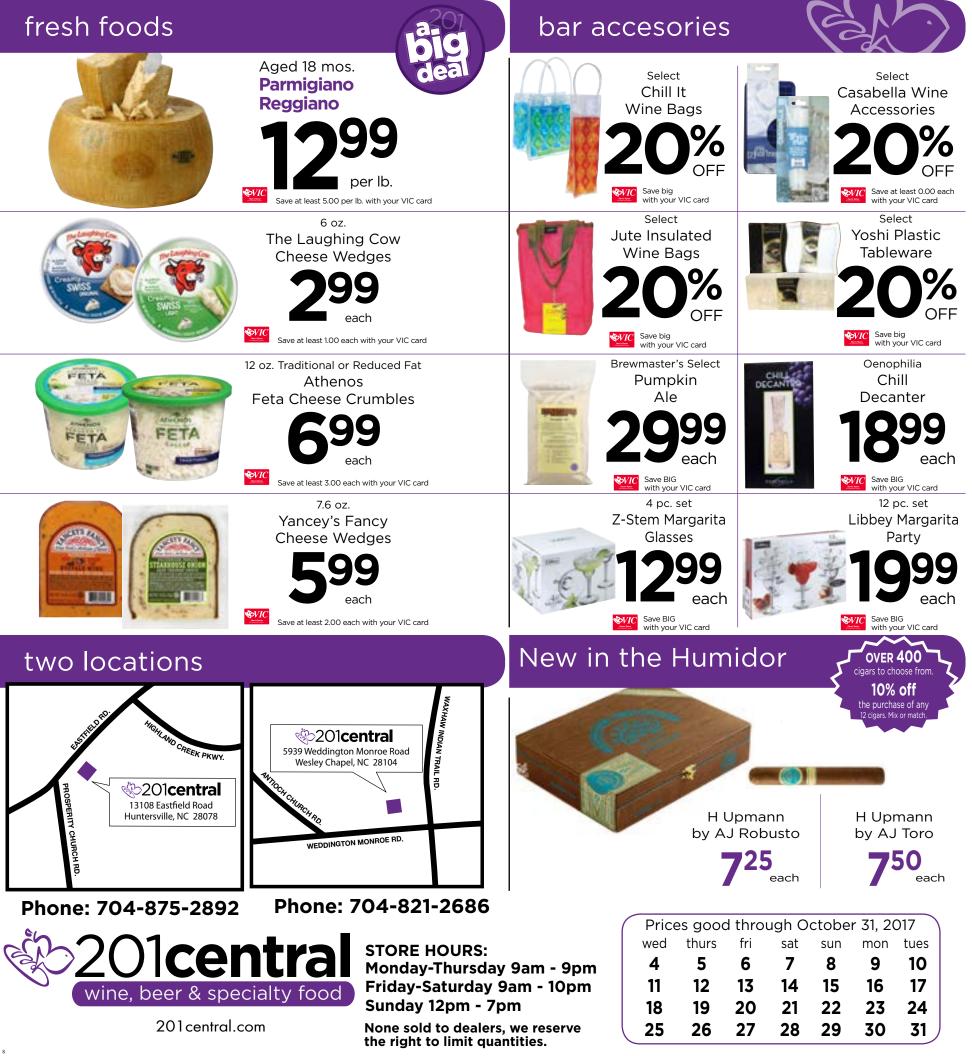

Enjoy over 100 beers and ciders by the glass for only \$4.00! (or less) at our Wesley Chapel and Eastfield Drive Cafe/Bar

Check out these incredible savings when you buy 1/2 case - Mix & Match Everyday! 20% OFF CASE SALE OCT. 5-8 & 26-29, 2017 ONLY! Over 60 gets an additional 5% OFF every Thursday!