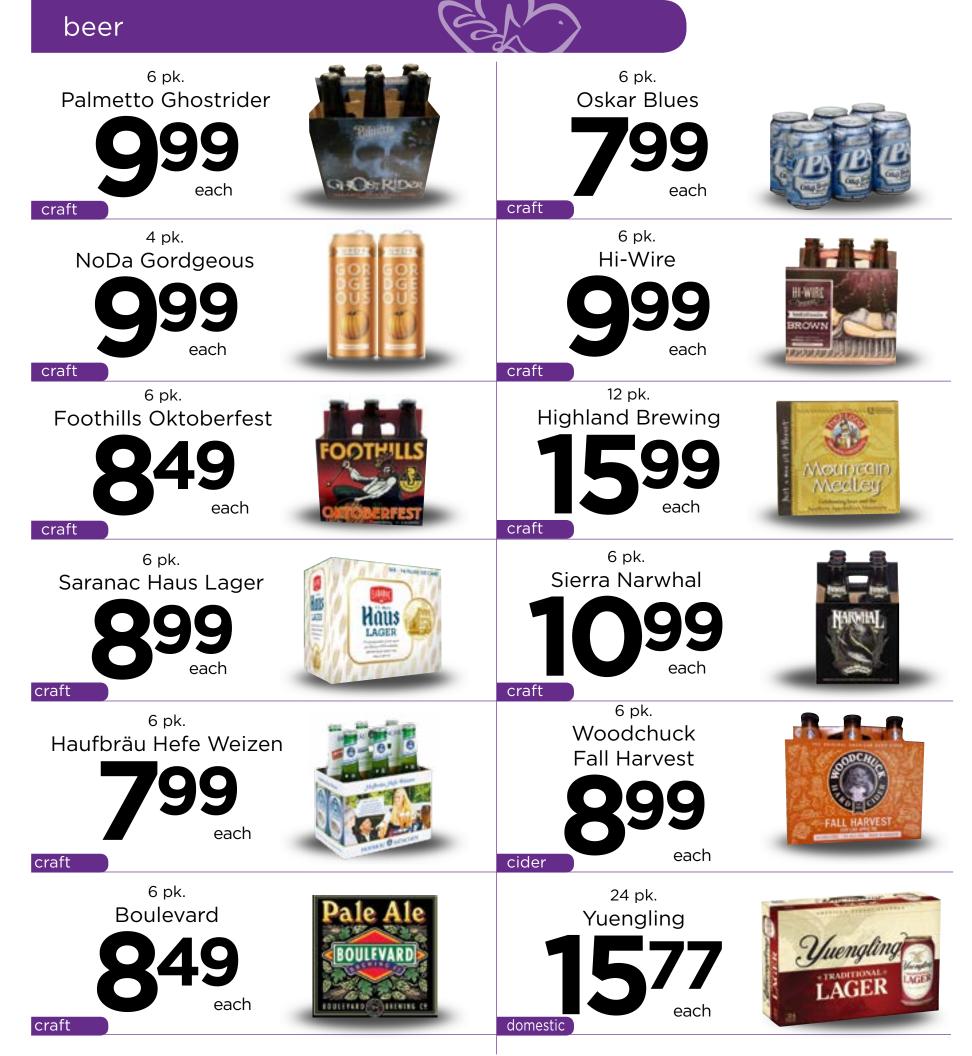

Enjoy over 100 beers and ciders by the glass for only \$4.00! (or less) at our Wesley Chapel and Eastfield Drive Cafe/Bar

Check out these incredible savings when you buy 1/2 case - Mix & Match Everyday! 20% OFF CASE SALE OCT. 5-8 & 26-29, 2017 ONLY! Over 60 gets an additional 5% OFF every Thursday!